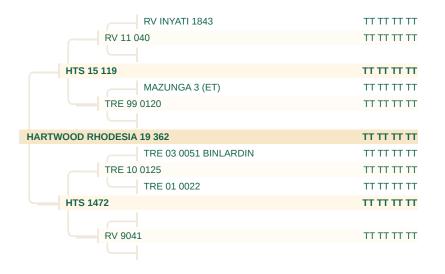

## Sanga International Pedigree *HARTWOOD RHODESIA 19 362*

| Owner Hartwood Cattle Co. | Breeder               | Classifier |
|---------------------------|-----------------------|------------|
| Sex Male                  | DOB <b>04/09/2020</b> | Breeding   |
| PV                        | Colour                | H/P        |