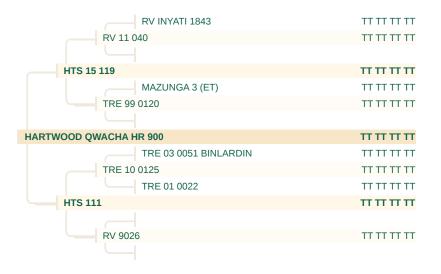

## Australian Tuli Pedigree HARTWOOD QWACHA HR 900

 Owner Hartwood Cattle Co.
 Breeder
 Classifier

 Sex Male
 DOB 25/10/2019
 Breeding

 PV
 Colour Tan
 H/P PP

Certificate # issued on Monday, 02 October 2023